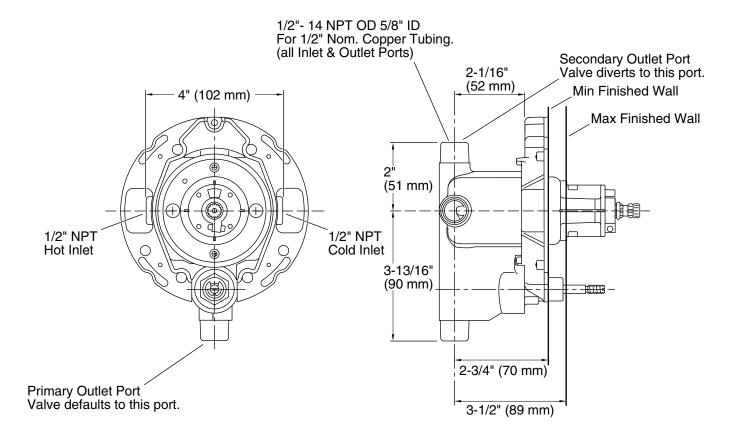

# Rite-Temp® Pressure-Balancing Valve w/Diverter K-11748-K

### **Features**

- Rite-Temp® pressure-balancing diaphragm design.
- Pressure-balancing mechanism of one-piece diaphragm cartridge design for ease of maintenance.
- Mixing valve cycles from "cold" to "hot".
- Integral diverter mechanism.
- High-temperature limit setting for added safety.
- Less screwdriver stops.
- Designed for showerhead and handshower applications.

### Material

Brass valve bodies.



## Codes/Standards

ASME A112.18.1/CSA B125.1 ASSE 1016/ASME A112.1016/CSA B125.16

## **KOHLER® Faucet Lifetime Limited Warranty**

See website for detailed warranty information.





# Rite-Temp® Pressure-Balancing Valve w/Diverter K-11748-K



### **Technical Information**

All product dimensions are nominal.

## **Notes**

Install this product according to the installation guide.